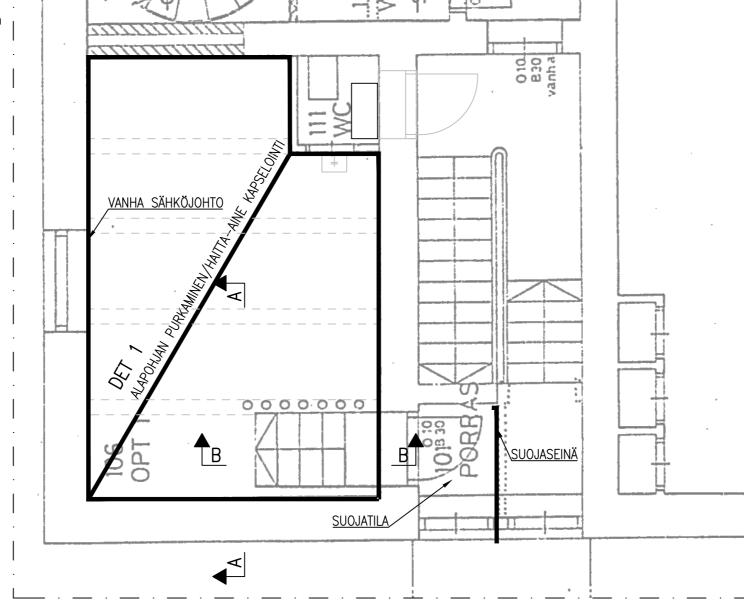

## LEIKKAUS A-A

| TUNN. LUKU                                                   | IM. MUUTOS           |                     |                      |                       | SUUNN.       | PVM.            | TARK.             |
|--------------------------------------------------------------|----------------------|---------------------|----------------------|-----------------------|--------------|-----------------|-------------------|
| k.osa/kylä<br>73 REK(                                        |                      | elitila<br>265      | TONTTI/RNo<br>4:156  | RAKENNUSLUVAN TUNNUS  |              |                 |                   |
| RAKENNUKSEN 1                                                | TAI RAKENNUSTEN NUME | ROT TAI TUNNUKSET   |                      |                       |              |                 |                   |
| KORJAUSRAKENNUS                                              |                      |                     |                      | TYÖPIIRUSTUS          |              | JUOKSEVA NRC    | )                 |
| REKOLAN KOULU                                                |                      |                     |                      | ALAPOHJAN KAPSELOINTI |              | MITTAKAAVAT     | TENNEN PI<br>1:20 |
| MUSEOKOULU                                                   |                      |                     |                      | TASOPIIRUSTUS 1.KRS   |              | 1               | 1:50              |
| REKOLA                                                       | ANTIE 67             |                     |                      |                       |              |                 |                   |
| 01400 V                                                      | ANTAA                |                     |                      |                       |              |                 |                   |
| SWECO ASIANTUNTIJAPALVELUT Oy ILMALANPORTTI 2 00240 HELSINKI |                      |                     | TARKASTAJA           |                       | SUUNNITTELUA | .LA             |                   |
|                                                              |                      |                     | Ilkka Meriläinen, RI |                       | RAK          |                 |                   |
| SWE                                                          | CO 🗀                 | PUH. +358 207 393 0 | 000                  | HYVÄKSYJÄ             |              | SUUNN. TYÖN NRO |                   |
| Sustainable engineering and design                           |                      | n www.sweco.fi      |                      | Ilkka Meriläinen, RI  |              | 22500325-07     |                   |
| PVM.                                                         | PIIRTÄJÄ             | SUUNNITTELIJA       | 0 1                  | S.LAJI LOHKO KRS      | LAJI NRO     |                 | MUUTOS            |
| 21.9.2016                                                    | FISISO               | Sami Isoniemi, D    | سنسركر نسوك ال       | 1 <b>R</b>            | - I VV. ()() | 1               |                   |