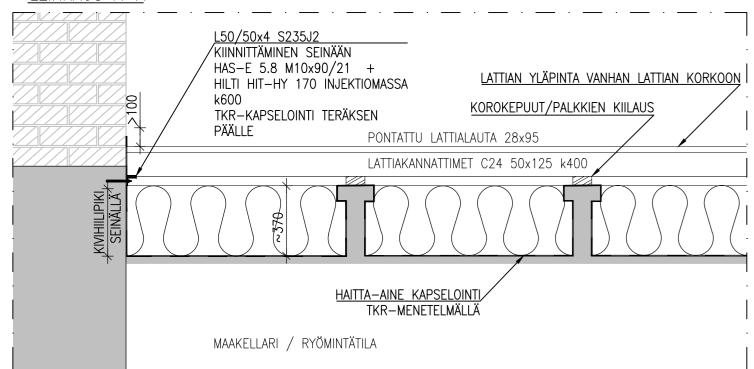

## ALAPOHJAN RAKENNETYYPPI:

Näkyvän pinnan käsittely

28 mm Pontattu lattialauta 28x95

125 mm Lattiakannattimet C24 50x125 k400 50 mm Korokepuut 50x100 betonipalkkien päälle

~370 mm Selluvillalla eriste palkkien yläpintaan + betonipalkistot

TKR-kapselointikäsittely

~40 mm Alalaatta