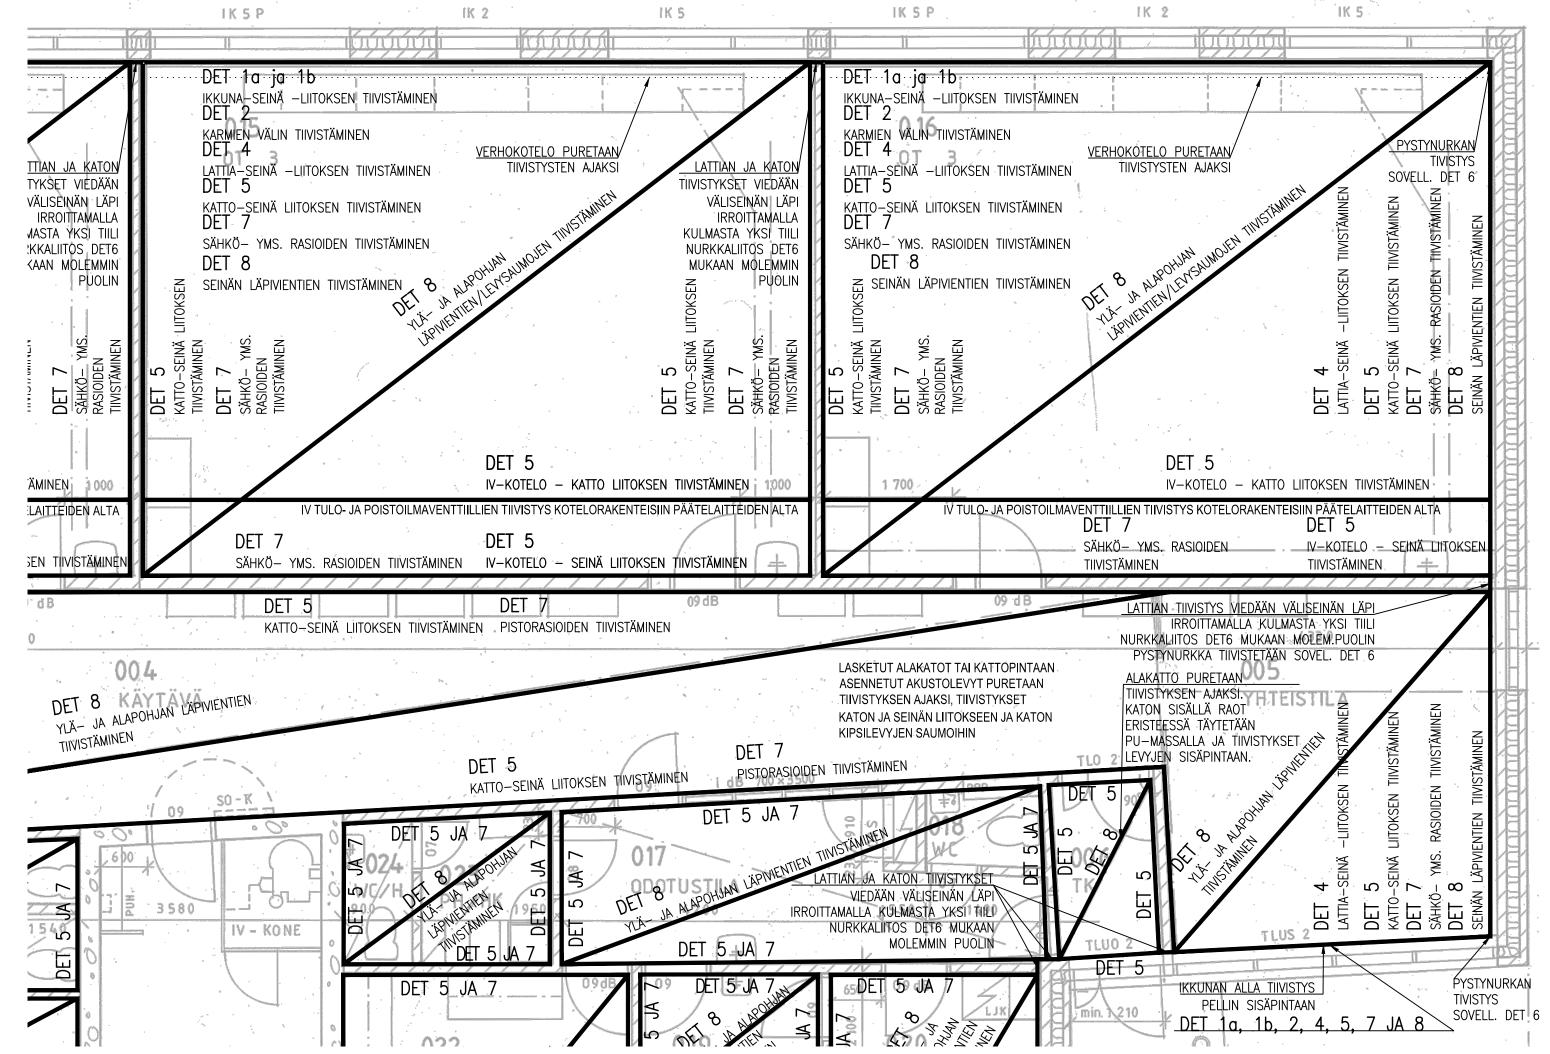

Ennen töiden aloittamista tilat alipaineistetaan ja osastoidaan.

Kaikki kalusteet irrotetaan tiivistyksen ajaksi. Levyrakenteiset kotelot puretaan tiivistyksen ajaksi ja tiivistys tehdään kotelorakenteiden taakse. Tiivistyksen jälkeen kotelot rakennetaan takaisin.

Alakatot ja kattoihin asennetut akustolevytykset poistetaan tiivistyksen ajaksi, ja takana olevat levytysten saumat ja ruuvinreiät tiivistetään. Alakatot ja akustolevytykset asennetaan takaisin paikoilleen rikkomatta taustalle tehtyä tiivistystä esimerkiksi ARDEX CA 20 P -asennusliimalla.