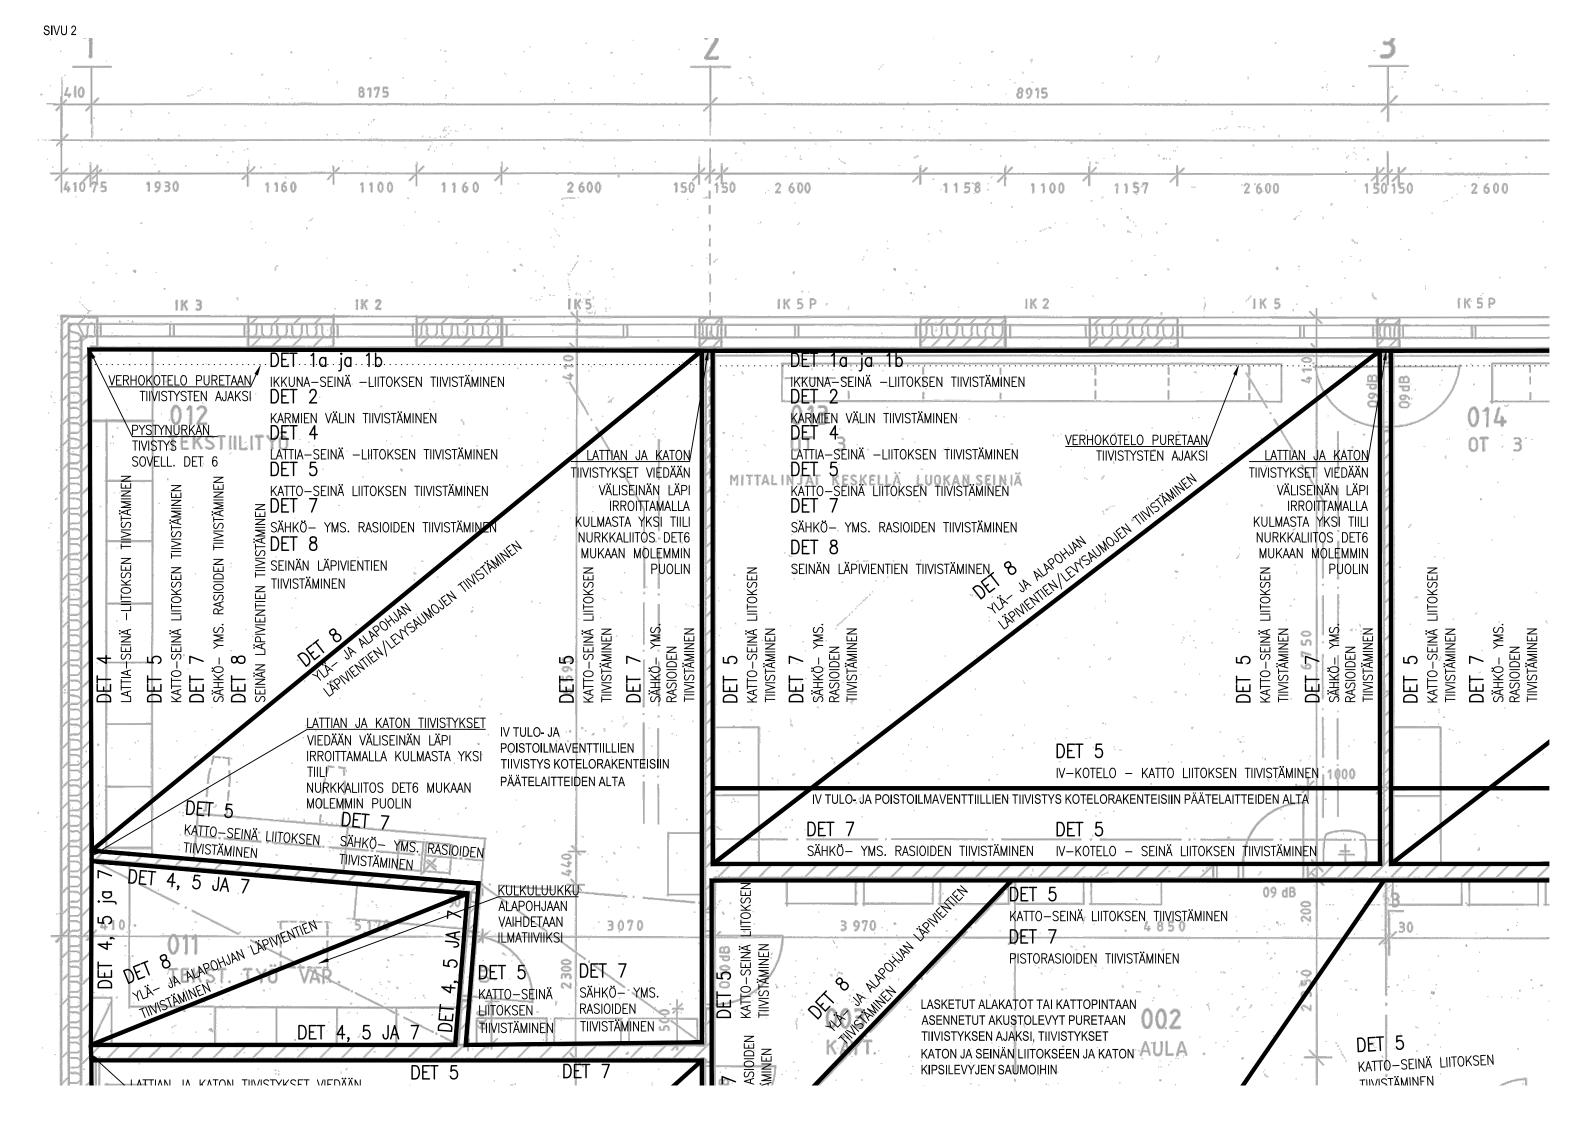

Ennen töiden aloittamista tilat alipaineistetaan ja osastoidaan.

Kaikki kalusteet irrotetaan tiivistyksen ajaksi. Levyrakenteiset kotelot puretaan tiivistyksen ajaksi ja tiivistys tehdään kotelorakenteiden taakse. Tiivistyksen jälkeen kotelot rakennetaan takaisin.

Alakatot ja kattoihin asennetut akustolevytykset poistetaan tiivistyksen ajaksi, ja takana olevat levytysten saumat ja ruuvinreiät tiivistetään. Alakatot ja akustolevytykset asennetaan takaisin paikoilleen rikkomatta taustalle tehtyä tiivistystä esimerkiksi ARDEX CA 20 P -asennusliimalla.