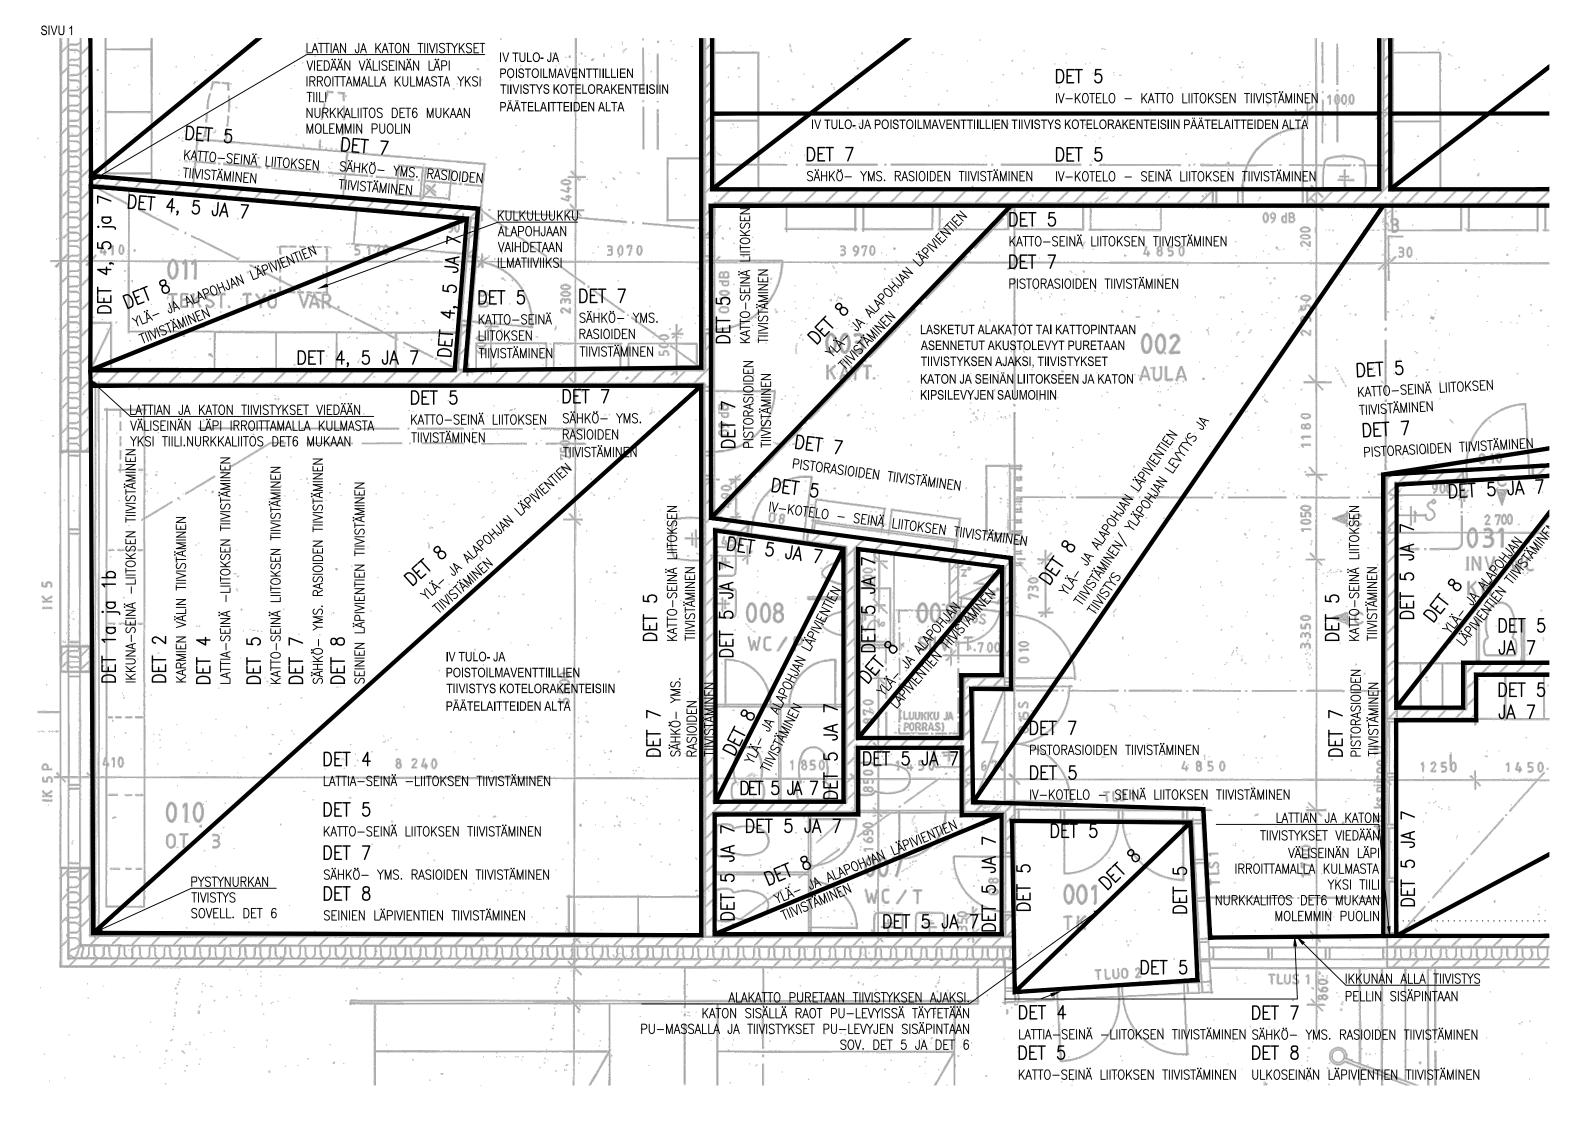

Ennen töiden aloittamista tilat alipaineistetaan ja osastoidaan.

Kaikki kalusteet irrotetaan tiivistyksen ajaksi. Levyrakenteiset kotelot puretaan tiivistyksen ajaksi ja tiivistys tehdään kotelorakenteiden taakse. Tiivistyksen jälkeen kotelot rakennetaan takaisin.

Alakatot ja kattoihin asennetut akustolevytykset poistetaan tiivistyksen ajaksi, ja takana olevat levytysten saumat ja ruuvinreiät tiivistetään. Alakatot ja akustolevytykset asennetaan takaisin paikoilleen rikkomatta taustalle tehtyä tiivistystä esimerkiksi ARDEX CA 20 P -asennusliimalla.