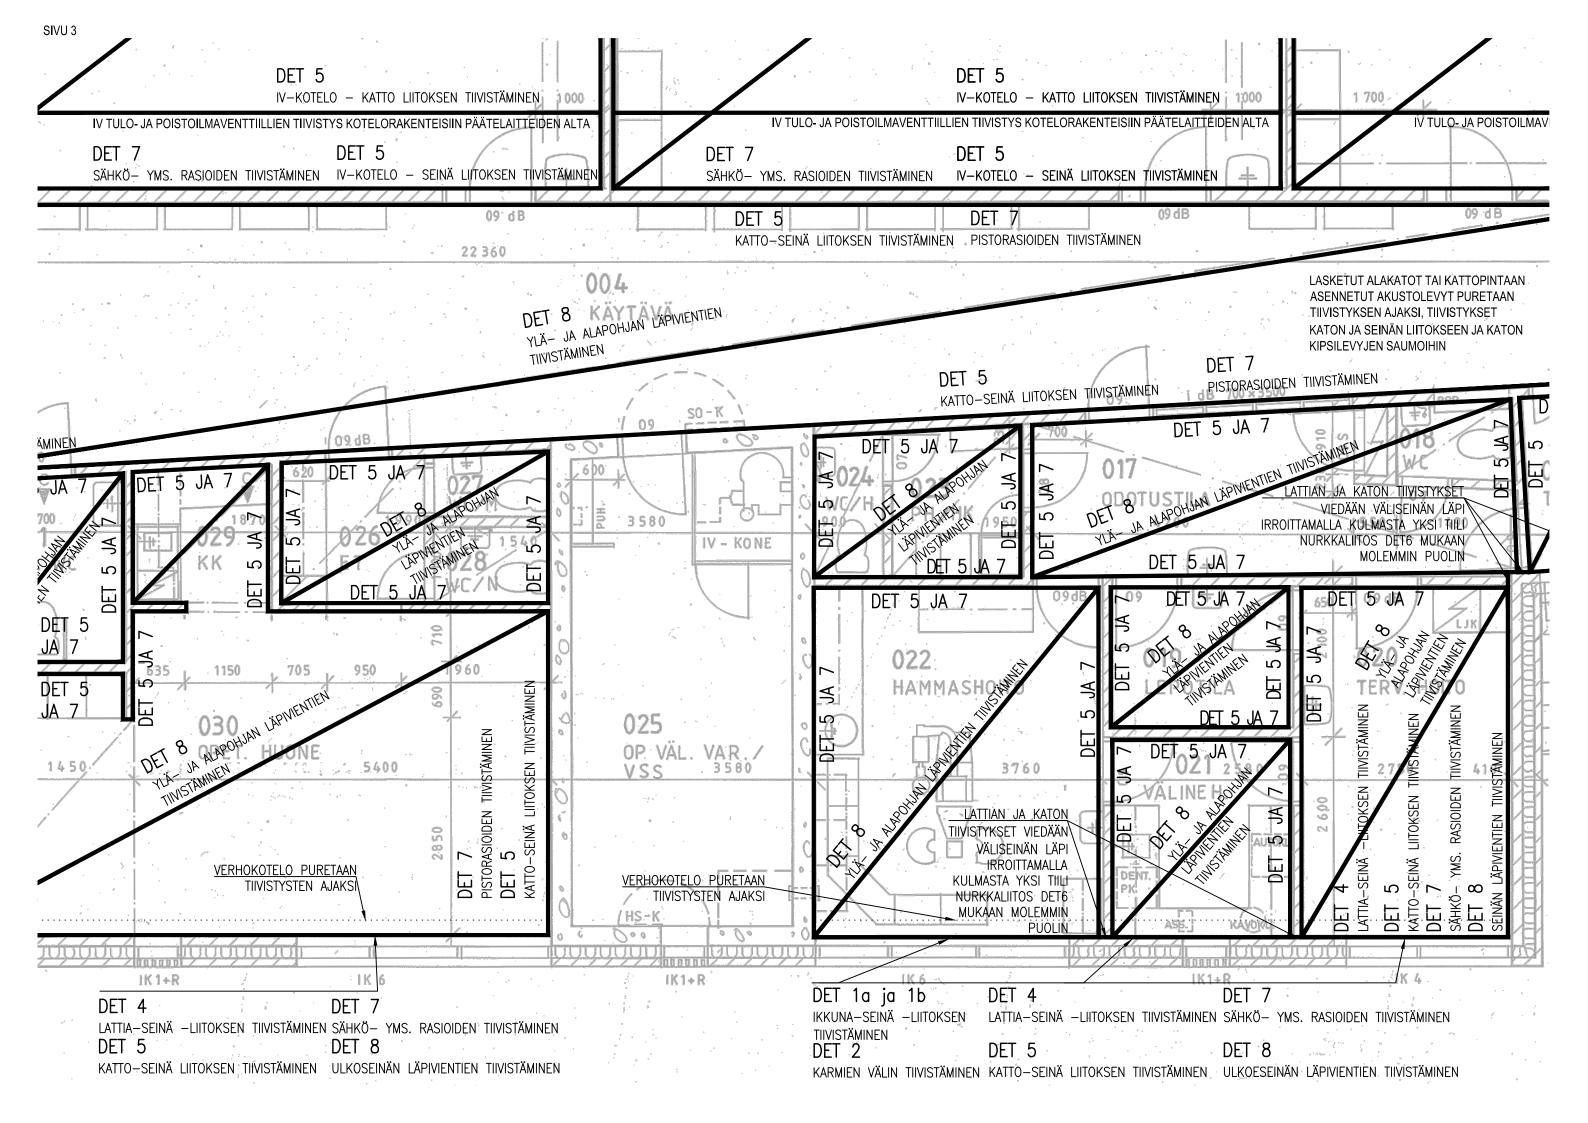

Ennen töiden aloittamista tilat alipaineistetaan ja osastoidaan.

Kaikki kalusteet irrotetaan tiivistyksen ajaksi. Levyrakenteiset kotelot puretaan tiivistyksen ajaksi ja tiivistys tehdään kotelorakenteiden taakse. Tiivistyksen jälkeen kotelot rakennetaan takaisin.

Alakatot ja kattoihin asennetut akustolevytykset poistetaan tiivistyksen ajaksi, ja takana olevat levytysten saumat ja ruuvinreiät tiivistetään. Alakatot ja akustolevytykset asennetaan takaisin paikoilleen rikkomatta taustalle tehtyä tiivistystä esimerkiksi ARDEX CA 20 P -asennusliimalla.