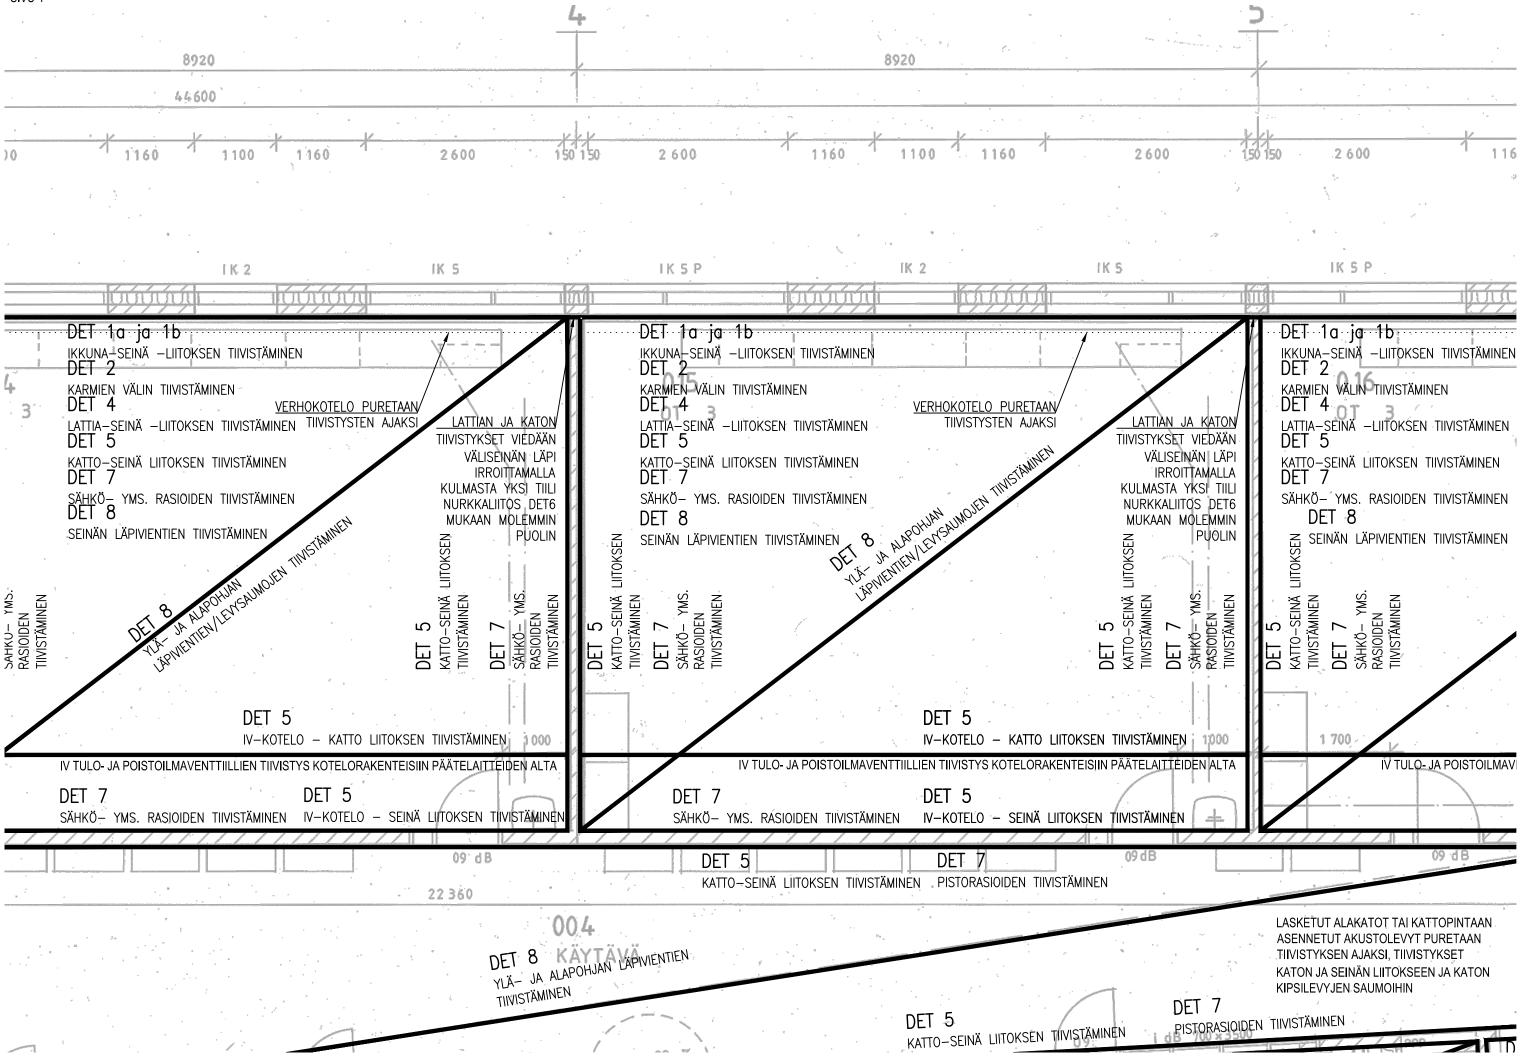

Ennen töiden aloittamista tilat alipaineistetaan ja osastoidaan.

Kaikki kalusteet irrotetaan tiivistyksen ajaksi. Levyrakenteiset kotelot puretaan tiivistyksen ajaksi ja tiivistys tehdään kotelorakenteiden taakse. Tiivistyksen jälkeen kotelot rakennetaan takaisin.

Alakatot ja kattoihin asennetut akustolevytykset poistetaan tiivistyksen ajaksi, ja takana olevat levytysten saumat ja ruuvinreiät tiivistetään. Alakatot ja akustolevytykset asennetaan takaisin paikoilleen rikkomatta taustalle tehtyä tiivistystä esimerkiksi ARDEX CA 20 P -asennusliimalla.